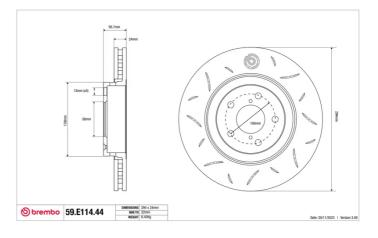

- OE-equivalent
- Brembo quality
- ECE-R90 certificate
- Safety
- Performance
- Comfort
- Sports driving
- Sporty look

| Diameter<br><b>293</b> mm        | Thickness (TH)<br><b>24</b> mm     | Height (A)<br><b>57</b> mm |
|----------------------------------|------------------------------------|----------------------------|
| Number of holes (C)<br><b>5</b>  | ) Brake disc type<br><b>Solid</b>  | Centering <b>58</b> mm     |
| Min. thickness<br><b>22,5</b> mm | Tightening torque<br><b>100</b> Nm | Axle<br>Front              |
| Units per box<br><b>1</b>        | EAN code<br><b>8020584605158</b>   |                            |