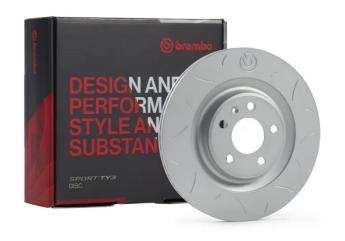

## **SPORT | TY3 BRAKE DISC** 59.E114.64

## The 59.E114.64 brake disc is synonymous with reliability

Type-3 slotting used to distinguish the Brembo SPORT | TY3 brake disc is widely used in professional motorsports. It therefore offers superior initial response with excellent release characteristics, improving braking performance while giving the vehicle an aggressive appearance. The Brembo logo on the braking surface adds an exclusive and unique touch to the vehicle. The SPORT | TY3 brake discs are plug-and-play since they replace OE discs directly.

- OE-equivalent
- Brembo quality
- ECE-R90 certificate
- Safety
- Performance
- Comfort
- Sports driving
- Sporty look