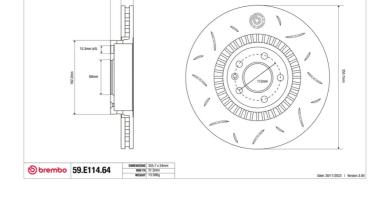

## **SPORT | TY3 BRAKE DISC** 59.E114.64

## **Technical specifications**

Diameter Thickness (TH) Height (A) 356 mm **34** mm **52** mm

Number of holes (C) Brake disc type Centering 5 Solid

**68** mm

Min. thickness Axle 31,5 mm Front

Units per box EAN code 1 8020584605370