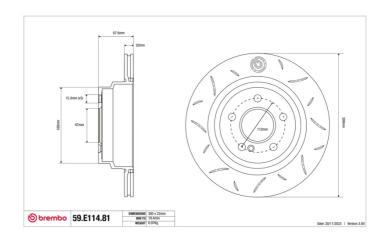

## **Technical specifications**

Diameter Thickness (TH) Height (A)
300 mm 22 mm 68 mm

Number of holes (C) Brake disc type

Centering

Solid

67 mm

Min. thickness Tightening torque Axle

19,4 mm 130 Nm Rear

Units per box EAN code **1 8020584605547** 