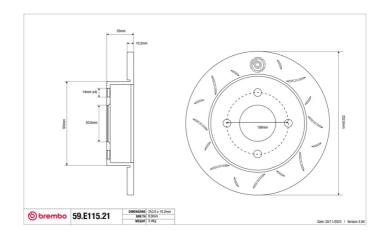

## **Technical specifications**

Diameter Thickness (TH) Height (A)
252 mm 10 mm 33 mm

Number of holes (C) Brake disc type

Centering

Solid

64 mm

Min. thickness Tightening torque Axle 8,9 mm 85 Nm Rear

Units per box EAN code

1 8020584605943