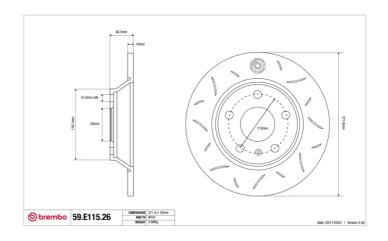

## **Technical specifications**

Diameter Thickness (TH) Height (A)

272 mm 10 mm 48 mm

Number of holes (C) Brake disc type

Centering

Solid

65 mm

Min. thickness Tightening torque Axle 8,5 mm 120 Nm Rear