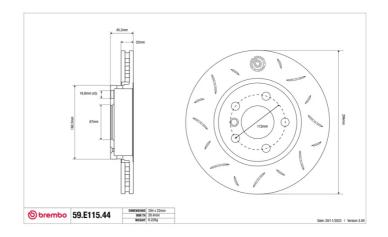

## **Technical specifications**

Diameter Thickness (TH) Height (A)

294 mm

22 mm

45 mm

Number of holes (C) Brake disc type Centering

5 Solid **67** mm

Min. thickness Axle **20,4** mm Front

Units per box EAN code **8020584606179** 