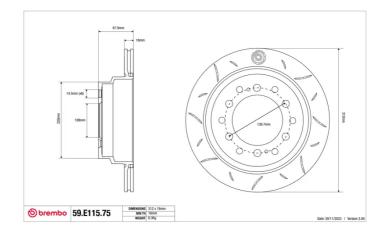

## **Technical specifications**

Diameter Thickness (TH) Height (A)
312 mm 18 mm 68 mm

Number of holes (C) Brake disc type

Centering

Solid

108 mm

Min. thickness Axle

16 mm Rear