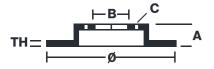

## **Technical specifications**

Diameter Thickness (TH) Height (A)
312 mm 18 mm 68 mm

Number of holes (C) Brake disc type

Centering

Solid

108 mm

Min. thickness Axle

16 mm Rear