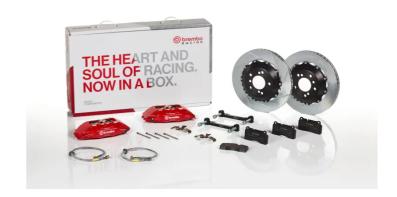

## UPGRADE GT KIT 1B2.8046A\_

## The 1B2.8046A\_ GT kit is synonymous with superior performance

Complete braking systems, comprising components derived from the world of motorsports and offering unrivalled levels of technology on the market. They feature aluminium radial-mounted fixed calipers, with opposing pistons. Depending on the type of system and the required performance level, the calipers can either be in two-parts, monoblock or even monoblock machined from solid billet metal. The uprated brake discs can be integral (one-piece) or composite, drilled or slotted.