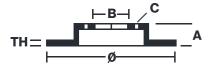

## **Technical specifications**

Axle Diameter Thickness (TH)

**Front** 355 mm 32 mm

Caliper pistons Disc type Caliper type

4 2 pieces 2 pieces