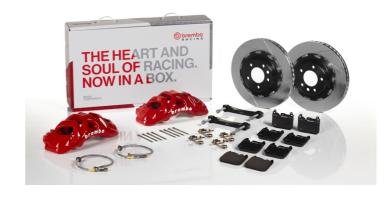

## UPGRADE GT KIT 1Q2.9628A\_

## The 1Q2.9628A\_ GT kit is synonymous with superior performance

Complete braking systems, comprising components derived from the world of motorsports and offering unrivalled levels of technology on the market. They feature aluminium radial-mounted fixed calipers, with opposing pistons. Depending on the type of system and the required performance level, the calipers can either be in two-parts, monoblock or even monoblock machined from solid billet metal. The uprated brake discs can be integral (one-piece) or composite, drilled or slotted.

- Brembo quality
- ✓ Safety
- Performance
- ✓ Comfort
- Sports driving
- ✓ Sporty look