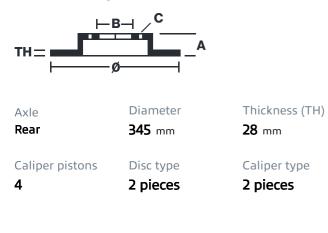

## (brembo

## UPGRADE GT KIT 2C3.8025A\_

The 2C3.8025A\_ GT kit is synonymous with superior performance

Complete braking systems, comprising components derived from the world of motorsports and offering unrivalled levels of technology on the market. They feature aluminium radial-mounted fixed calipers, with opposing pistons. Depending on the type of system and the required performance level, the calipers can either be in two-parts, monoblock or even monoblock machined from solid billet metal. The uprated brake discs can be integral (one-piece) or composite, drilled or slotted.

- Brembo quality
- Safety
- Performance
- Comfort
- Sports driving
- Sporty look

Available in 3 colours

2C3.8025A1

2C3.8025A2

2C3.8025A3





## **Technical specifications**