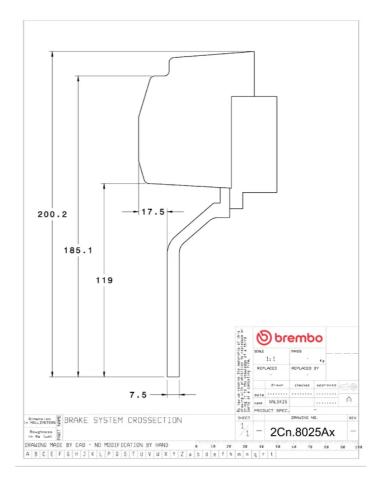

## (brembo

## UPGRADE GT KIT 2C3.8025A\_

The 2C3.8025A\_ GT kit is synonymous with superior performance

Complete braking systems, comprising components derived from the world of motorsports and offering unrivalled levels of technology on the market. They feature aluminium radial-mounted fixed calipers, with opposing pistons. Depending on the type of system and the required performance level, the calipers can either be in two-parts, monoblock or even monoblock machined from solid billet metal. The uprated brake discs can be integral (one-piece) or composite, drilled or slotted.

- Brembo quality
- Safety
- Performance
- Comfort
- Sports driving
- Sporty look

Available in 3 colours

2C3.8025A1

2C3.8025A2

2C3.8025A3





## **Technical specifications**