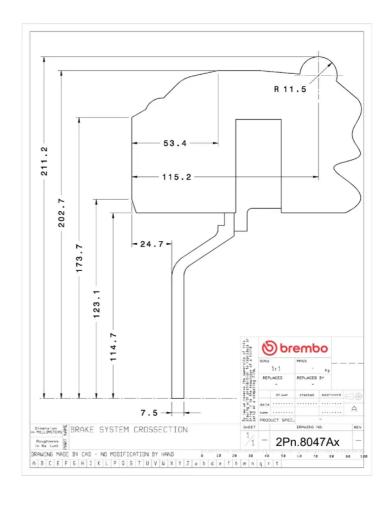

## **Technical specifications**

Axle Diameter Thickness (TH)

**Rear** 345 mm 28 mm

Caliper pistons Disc type Caliper type

4 2 pieces Monoblock