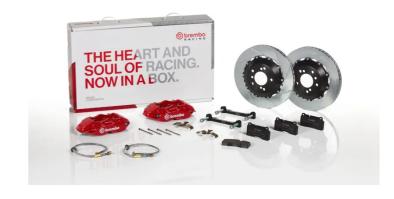

## UPGRADE GT KIT 2P2.8047A\_

## The 2P2.8047A\_ GT kit is synonymous with superior performance

Complete braking systems, comprising components derived from the world of motorsports and offering unrivalled levels of technology on the market. They feature aluminium radial-mounted fixed calipers, with opposing pistons. Depending on the type of system and the required performance level, the calipers can either be in two-parts, monoblock or even monoblock machined from solid billet metal. The uprated brake discs can be integral (one-piece) or composite, drilled or slotted.

- Brembo quality
- ✓ Safety
- Performance
- ✓ Comfort
- Sports driving
- ✓ Sporty look