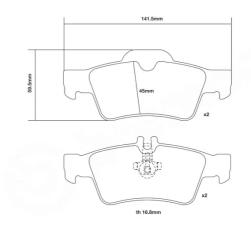

## **Technical specifications**

Width Thickness Height

140 mm 17 mm 57 mm

Wear indicator

Prepared for wear indicator

WVA number

Axle

23334,23335

Rear

EAN code **8020584603505** 

**COMPATIBLE VEHICLES**