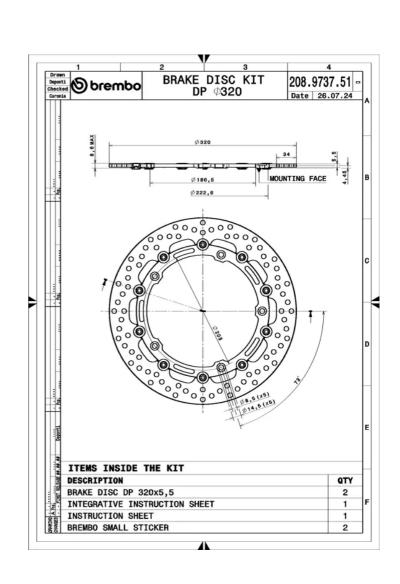

## **SUPERSPORT 208973751**

## The 208973751 brake disc is synonymous with reliability

Supersport discs are available with a 34-mm-high braking surface and thickness increased to 5.5 mm. Completely floating, they consist of the heat-treated steel band, capable of withstanding extreme thermal-mechanical stress, and the aluminium alloy hub carved from a billet.

## **Technical specifications**

| Diameter Ø                    | Thickness (TH)          | Number of holes          |
|-------------------------------|-------------------------|--------------------------|
| <b>320</b> mm                 | <b>5,5</b> mm           | 5                        |
| Hole diameter <b>8,5</b> mm   | Centering (B) 180 mm    | Brake disc type Floating |
| Off set (A)<br><b>4,45</b> mm | Surface width <b>34</b> | Holes fixing (C) 203 mm  |

Units per box

2