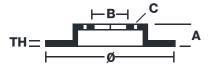

## **Technical specifications**

| Diameter Ø                    | Thickness (TH)          | Number of holes          |
|-------------------------------|-------------------------|--------------------------|
| <b>320</b> mm                 | <b>5,5</b> mm           | 5                        |
| Hole diameter <b>8,5</b> mm   | Centering (B) 180 mm    | Brake disc type Floating |
| Off set (A)<br><b>4,45</b> mm | Surface width <b>34</b> | Holes fixing (C) 203 mm  |