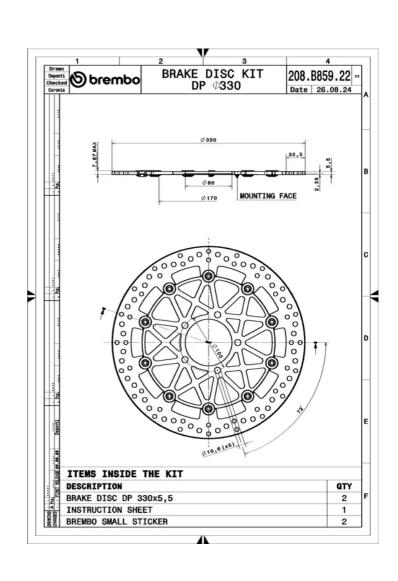

## **SUPERSPORT 208B85922**

## The 208B85922 brake disc is synonymous with reliability

Supersport discs are available with a 34-mm-high braking surface and thickness increased to 5.5 mm. Completely floating, they consist of the heat-treated steel band, capable of withstanding extreme thermal-mechanical stress, and the aluminium alloy hub carved from a billet.

## **Technical specifications**

| Diameter Ø 330 mm            | Thickness (TH) <b>5,5</b> mm | Number of holes  5       |
|------------------------------|------------------------------|--------------------------|
| Hole diameter <b>10,6</b> mm | Centering (B) 80 mm          | Brake disc type Floating |
| Off set (A) <b>2,35</b> mm   | Surface width <b>34</b>      | Holes fixing (C) 100 mm  |