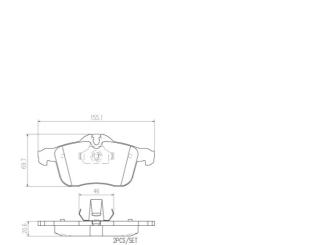

## **Technical specifications**

| EAN code             | Axle         | Thickness      |
|----------------------|--------------|----------------|
| <b>8020584068373</b> | Front        | <b>20</b> mm   |
| Width                | Height       | Braking system |
| <b>155</b> mm        | <b>70</b> mm | <b>Teves</b>   |

Wear indicator Acoustic WVA number 23832,23833,23844

**COMPATIBLE VEHICLES** 