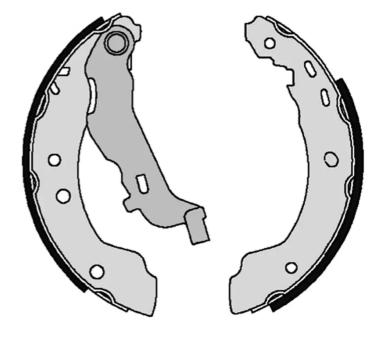

## **SHOE S 23 572**

## The S 23 572 brake shoe is synonymous with reliability

Brembo brake shoes of original equipment quality guarantee the safe and reliable performance of your drum braking system. All Brembo brake shoes are accompanied by a ECE-R90 homologation certificate.

## **Technical specifications**

EAN code
8432509640760

Rear

Diameter
203 mm

Width
Parking brake lever
With handbrake lever
lever