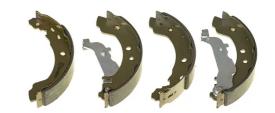

## **SHOE S 23 572**

## The S 23 572 brake shoe is synonymous with reliability

Brembo brake shoes of original equipment quality guarantee the safe and reliable performance of your drum braking system. All Brembo brake shoes are accompanied by a ECE-R90 homologation certificate.

## **Technical specifications**

EAN code
8432509640760

Rear

Diameter
203 mm

Width
Parking brake lever
With handbrake lever
lever