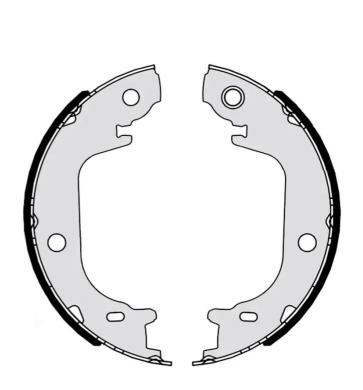

## SHOE S 83 565

The S 83 565 brake shoe is synonymous with reliability

Brembo brake shoes of original equipment quality guarantee the safe and reliable performance of your drum braking system. All Brembo brake shoes are accompanied by a ECE-R90 homologation certificate.

## **Technical specifications**

EAN code Rear 8432509657935

Diameter 180 mm

Width **37** mm

Туре

Parking brake