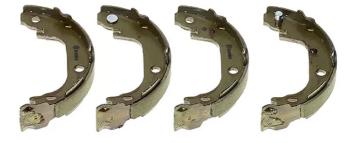

## SHOE S 83 565

The S 83 565 brake shoe is synonymous with reliability

Brembo brake shoes of original equipment quality guarantee the safe and reliable performance of your drum braking system. All Brembo brake shoes are accompanied by a ECE-R90 homologation certificate.

## **Technical specifications**

EAN code Rear 8432509657935

Diameter 180 mm

Width **37** mm

Туре

Parking brake