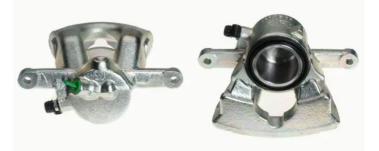

## CALIPER F 06 147

The F 06 147 caliper is synonymous with reliability

Designed to provide the same performance as new calipers, Brembo remanufactured calipers embody an alternative solution to replacing broken or worn parts with new ones. The brake caliper remanufacturing process involves cleaning and applying a surface treatment to the caliper body, and the renewing of all worn internal components with new ones. The final testing at the end of this process guarantees a Brembo certified product.

## **Technical specifications**

| EAN code          | Axle           | Diameter     |
|-------------------|----------------|--------------|
| 8020584501481     | Front          | <b>54</b> mm |
|                   |                |              |
| Number of pistons | Braking system | Position     |
| 1                 | TRW            | Right        |