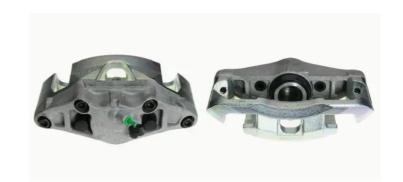

## CALIPER F 24 141

## The F 24 141 caliper is synonymous with reliability

Designed to provide the same performance as new calipers, Brembo remanufactured calipers embody an alternative solution to replacing broken or worn parts with new ones. The brake caliper remanufacturing process involves cleaning and applying a surface treatment to the caliper body, and the renewing of all worn internal components with new ones. The final testing at the end of this process guarantees a Brembo certified product.

## **Technical specifications**

EAN code Diameter **8020584506707 57** mm

Number of pistons Braking system Position

1 ATE Right

COMPATIBLE VEHICLES