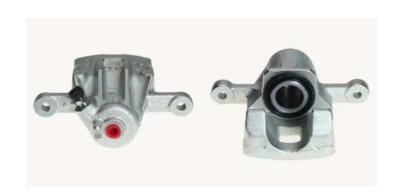

## CALIPER F 30 094

## The F 30 094 caliper is synonymous with reliability

Designed to provide the same performance as new calipers, Brembo remanufactured calipers embody an alternative solution to replacing broken or worn parts with new ones. The brake caliper remanufacturing process involves cleaning and applying a surface treatment to the caliper body, and the renewing of all worn internal components with new ones. The final testing at the end of this process guarantees a Brembo certified product.

## **Technical specifications**

| EAN code          | Axle           | Diameter     |
|-------------------|----------------|--------------|
| 8020584509432     | Rear           | <b>34</b> mm |
| Number of pistons | Braking system | Position     |
| 1                 | MANDO          | Left         |