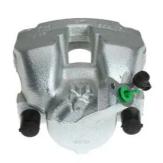

## CALIPER F 61 285

## The F 61 285 caliper is synonymous with reliability

Designed to provide the same performance as new calipers, Brembo remanufactured calipers embody an alternative solution to replacing broken or worn parts with new ones. The brake caliper remanufacturing process involves cleaning and applying a surface treatment to the caliper body, and the renewing of all worn internal components with new ones. The final testing at the end of this process guarantees a Brembo certified product.

## **Technical specifications**

| EAN code          | Axle           | Diameter     |
|-------------------|----------------|--------------|
| 8020584538456     | Front          | <b>60</b> mm |
|                   |                |              |
| Number of pistons | Braking system | Position     |
| 1                 | ATE            | Right        |