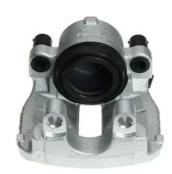

## CALIPER F 61 285

## The F 61 285 caliper is synonymous with reliability

Designed to provide the same performance as new calipers, Brembo remanufactured calipers embody an alternative solution to replacing broken or worn parts with new ones. The brake caliper remanufacturing process involves cleaning and applying a surface treatment to the caliper body, and the renewing of all worn internal components with new ones. The final testing at the end of this process guarantees a Brembo certified product.

## **Technical specifications**

| EAN code          | Axle           | Diameter     |
|-------------------|----------------|--------------|
| 8020584538456     | Front          | <b>60</b> mm |
|                   |                |              |
| Number of pistons | Braking system | Position     |
| 1                 | ATE            | Right        |