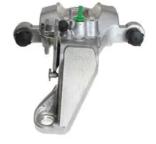

## CALIPER F 61 287

The F 61 287 caliper is synonymous with reliability

Designed to provide the same performance as new calipers, Brembo remanufactured calipers embody an alternative solution to replacing broken or worn parts with new ones. The brake caliper remanufacturing process involves cleaning and applying a surface treatment to the caliper body, and the renewing of all worn internal components with new ones. The final testing at the end of this process guarantees a Brembo certified product.

## **Technical specifications**

| EAN code          | Axle           | Diameter     |
|-------------------|----------------|--------------|
| 8020584538470     | Rear           | <b>38</b> mm |
|                   |                |              |
| Number of pistons | Braking system | Position     |
| 1                 | ATE            | Right        |