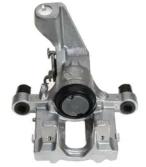

## CALIPER F 61 287

The F 61 287 caliper is synonymous with reliability

Designed to provide the same performance as new calipers, Brembo remanufactured calipers embody an alternative solution to replacing broken or worn parts with new ones. The brake caliper remanufacturing process involves cleaning and applying a surface treatment to the caliper body, and the renewing of all worn internal components with new ones. The final testing at the end of this process guarantees a Brembo certified product.

## **Technical specifications**

| EAN code          | Axle           | Diameter     |
|-------------------|----------------|--------------|
| 8020584538470     | Rear           | <b>38</b> mm |
|                   |                |              |
| Number of pistons | Braking system | Position     |
| 1                 | ATE            | Right        |