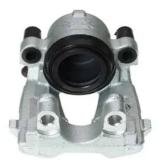

## CALIPER F 61 290

The F 61 290 caliper is synonymous with reliability

Designed to provide the same performance as new calipers, Brembo remanufactured calipers embody an alternative solution to replacing broken or worn parts with new ones. The brake caliper remanufacturing process involves cleaning and applying a surface treatment to the caliper body, and the renewing of all worn internal components with new ones. The final testing at the end of this process guarantees a Brembo certified product.

## **Technical specifications**

| EAN code          | Axle           | Diameter     |
|-------------------|----------------|--------------|
| 8020584538500     | Front          | <b>60</b> mm |
|                   |                |              |
| Number of pistons | Braking system | Position     |
| 1                 | ATE            | Left         |