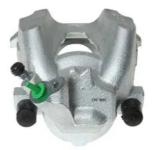

## CALIPER F 61 290

The F 61 290 caliper is synonymous with reliability

Designed to provide the same performance as new calipers, Brembo remanufactured calipers embody an alternative solution to replacing broken or worn parts with new ones. The brake caliper remanufacturing process involves cleaning and applying a surface treatment to the caliper body, and the renewing of all worn internal components with new ones. The final testing at the end of this process guarantees a Brembo certified product.

## **Technical specifications**

| EAN code          | Axle           | Diameter     |
|-------------------|----------------|--------------|
| 8020584538500     | Front          | <b>60</b> mm |
|                   |                |              |
| Number of pistons | Braking system | Position     |
| 1                 | ATE            | Left         |