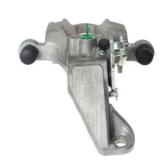

## CALIPER F 61 316

## The F 61 316 caliper is synonymous with reliability

Designed to provide the same performance as new calipers, Brembo remanufactured calipers embody an alternative solution to replacing broken or worn parts with new ones. The brake caliper remanufacturing process involves cleaning and applying a surface treatment to the caliper body, and the renewing of all worn internal components with new ones. The final testing at the end of this process guarantees a Brembo certified product.

## **Technical specifications**

EAN code Axle Diameter
8020584541531 Rear 38 mm

Number of pistons Braking system Position
1 ATE Left

**COMPATIBLE VEHICLES** 