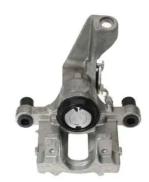

## CALIPER F 61 316

## The F 61 316 caliper is synonymous with reliability

Designed to provide the same performance as new calipers, Brembo remanufactured calipers embody an alternative solution to replacing broken or worn parts with new ones. The brake caliper remanufacturing process involves cleaning and applying a surface treatment to the caliper body, and the renewing of all worn internal components with new ones. The final testing at the end of this process guarantees a Brembo certified product.

## **Technical specifications**

EAN code Axle Diameter
8020584541531 Rear 38 mm

Number of pistons Braking system Position
1 ATE Left

**COMPATIBLE VEHICLES** 