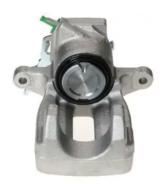

## CALIPER F 85 246

## The F 85 246 caliper is synonymous with reliability

Designed to provide the same performance as new calipers, Brembo remanufactured calipers embody an alternative solution to replacing broken or worn parts with new ones. The brake caliper remanufacturing process involves cleaning and applying a surface treatment to the caliper body, and the renewing of all worn internal components with new ones. The final testing at the end of this process guarantees a Brembo certified product.

## **Technical specifications**

| EAN code          | Axle           | Diameter     |
|-------------------|----------------|--------------|
| 8020584533710     | Rear           | <b>43</b> mm |
|                   |                |              |
| Number of pistons | Braking system | Position     |
| 1                 | LUCAS          | Left         |