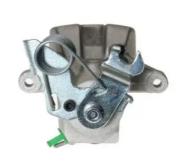

## CALIPER F 85 246

## The F 85 246 caliper is synonymous with reliability

Designed to provide the same performance as new calipers, Brembo remanufactured calipers embody an alternative solution to replacing broken or worn parts with new ones. The brake caliper remanufacturing process involves cleaning and applying a surface treatment to the caliper body, and the renewing of all worn internal components with new ones. The final testing at the end of this process guarantees a Brembo certified product.

## **Technical specifications**

| EAN code          | Axle           | Diameter     |
|-------------------|----------------|--------------|
| 8020584533710     | Rear           | <b>43</b> mm |
|                   |                |              |
| Number of pistons | Braking system | Position     |
| 1                 | LUCAS          | Left         |