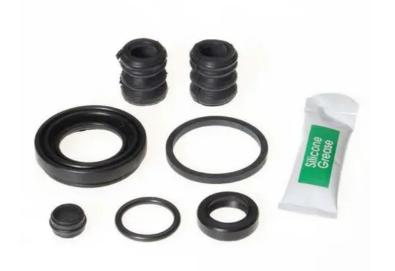

## REPAIR KIT CALIPER F KT 205

Repair kit for calipers F KT 205. The reliability of a Brembo product.

Brembo offers spare parts professionals 4 families of kits, comprising caliper components most subject to wear and deterioration, such as the sliding guide pins on floating calipers, the dust covers, the piston seals and the pistons themselves. A complete set of new components for rapid, safe and professional repairs.