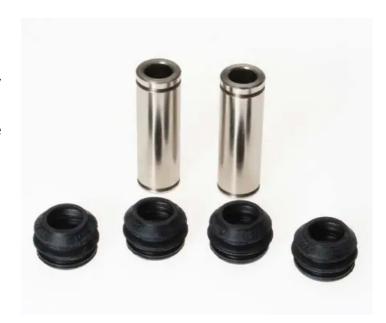

## GUIDE SLEEVE KIT F SV 055

Repair kit for calipers F SV 055. The reliability of a Brembo product.

Brembo offers spare parts professionals 4 families of kits, comprising caliper components most subject to wear and deterioration, such as the sliding guide pins on floating calipers, the dust covers, the piston seals and the pistons themselves. A complete set of new components for rapid, safe and professional repairs.

## **Technical specifications**

EAN code Axle Diameter 8020584562055 Front and rear mm

Position

Right

**COMPATIBLE VEHICLES**