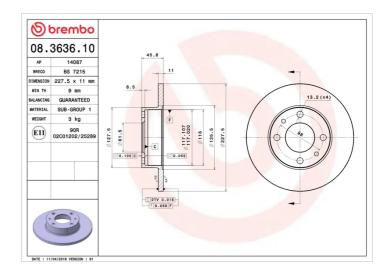

## **BRAKE DISC** 08.3636.10

## **Technical specifications**

| EAN code        | Axle           | Diameter Ø          |
|-----------------|----------------|---------------------|
| 8020584363614   | Front and rear | <b>227</b> mm       |
|                 |                |                     |
| Thickness (TH)  | Height (A)     | Number of holes (C) |
| <b>10,8</b> mm  | <b>46</b> mm   | 4                   |
|                 |                |                     |
| Brake disc type | Centering (B)  | Min. thickness      |
| Solid           | <b>62</b> mm   | <b>9</b> mm         |