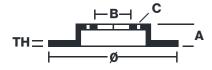

## **Technical specifications**

| EAN code        | Axle           | Diameter Ø          |
|-----------------|----------------|---------------------|
| 8020584363614   | Front and rear | <b>227</b> mm       |
|                 |                |                     |
| Thickness (TH)  | Height (A)     | Number of holes (C) |
| <b>10,8</b> mm  | <b>46</b> mm   | 4                   |
|                 |                |                     |
| Brake disc type | Centering (B)  | Min. thickness      |
| Solid           | <b>62</b> mm   | <b>9</b> mm         |