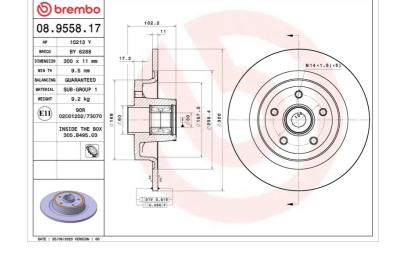

### **Technical specifications**

| EAN code             | Axle            | Diameter Ø      |
|----------------------|-----------------|-----------------|
| <b>8020584325483</b> | <b>Rear</b>     | <b>300</b> mm   |
| Thickness (TH)       | Height (A)      | Number of holes |
| <b>11</b> mm         | <b>102,2</b> mm | 5               |
| Brake disc type      | Centering (B)   | Min. thickness  |
| <b>Solid</b>         | <b>30</b> mm    | <b>9,5</b> mm   |