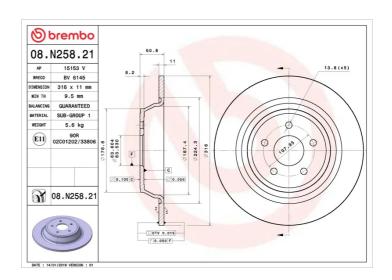

## **Technical specifications**

| EAN code<br>8020584229606 | Axle          | Diameter Ø          |
|---------------------------|---------------|---------------------|
| 0020304223000             | Rear          | <b>316</b> mm       |
| Thickness (TH)            | Height (A)    | Number of holes (C) |
| ,                         | - , ,         | -                   |
| <b>11</b> mm              | <b>51</b> mm  | 5                   |
|                           |               |                     |
| Don't a diameter and      | Centering (B) | Min. thickness      |
| Brake disc type           | J ( )         |                     |
| Brake disc type           |               |                     |