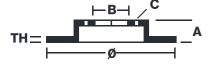

## **Technical specifications**

| EAN code<br>8020584229606 | Axle          | Diameter Ø          |
|---------------------------|---------------|---------------------|
| 0020304223000             | Rear          | <b>316</b> mm       |
| Thickness (TH)            | Height (A)    | Number of holes (C) |
| ,                         | - , ,         | -                   |
| <b>11</b> mm              | <b>51</b> mm  | 5                   |
|                           |               |                     |
| Don't a diameter and      | Centering (B) | Min. thickness      |
| Brake disc type           | J ( )         |                     |
| Brake disc type           |               |                     |