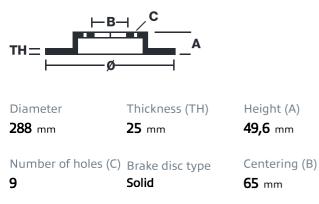

electric vehicles, entails a more discontinuous use of the friction brake compared to a car with a combustion engine. For this reason, special attention is required to avoid the corrosion of brake discs and brake pads. The Brembo EV brake kit, comprising brake discs and brake pads dedicated specifically to electric cars, avoids early corrosion of the braking system, keeping it effective and safe for longer.



- Brembo quality
- ECE-R90 certificate
- Comfort
- Durability
- Dust reduction
- Quick assembly
- Anti-corrosion
- 🗸 Kit

#### **Kit information**

| EAN code      | Brake discs per box | Brake pads per box |
|---------------|---------------------|--------------------|
| 8432509503287 | 2                   | 4                  |

Axle Front

#### Brake disc technical specifications



Min. thickness

**22** mm

#### Brake pad technical specifications

| Thickness                    | Width                                            | Height                     |
|------------------------------|--------------------------------------------------|----------------------------|
| <b>25</b> mm                 | <b>160</b> mm                                    | <b>65</b> mm               |
| Braking system<br><b>TRW</b> | Wear indicator<br>Prepared for wear<br>indicator | WVA number<br><b>25683</b> |

#### Accessories

With anti-squeal shim With brake caliper bolts

COMPATIBLE VEHICLES

### **COMPATIBLE OE PART NUMBERS**

| 1K0615301K  | AUDI        |
|-------------|-------------|
| 1K0615301T  | AUDI        |
| 1KD615301B  | AUDI        |
| 5Q0698151AM | AUDI        |
| 5Q