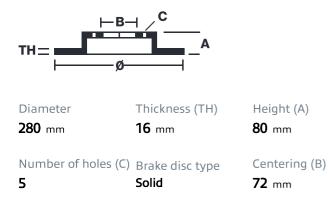

ls. It is Brembo's new solution to reduce fine particulate emissions (PM10 and PM2.5) and to prolong the life of components, while retaining the superior performance levels of all Brembo products. Brembo Beyond Greenance Kit combines superior braking performance with a smaller environmental footprint, while at the same time prolonging the durability of brake discs and lowering maintenance costs.



- Brembo quality
- ECE-R90 certificate
- Comfort
- 🗸 Durability
- Dust reduction
- Anti-corrosion
- 🗸 Kit
- Green packaging

#### **Kit information**

| EAN code      | Brake discs per box | Brake pads per box |
|---------------|---------------------|--------------------|
| 8432509503492 | 2                   | 4                  |

Axle Front and rear

#### Brake disc technical specifications



### Brake pad technical specifications

| Thickness      | Width          | Height       |
|----------------|----------------|--------------|
| <b>16</b> mm   | <b>137</b> mm  | <b>49</b> mm |
|                |                |              |
| Braking system | Wear indicator | WVA number   |
| Bosch          | Without        | 24465        |

#### Accessories

With accessories With anti-squeal shim With brake caliper bolts

**COMPATIBLE VEHICLES** 

### **COMPATIBLE OE PART NUMBERS**

| 1611140880 | CITROËN |
|------------|---------|
| 1611457480 | CITROËN |
| 1617265080 | CITROËN |
| 425359     | CITROËN |
| 425360     | CITROËN |
| 425469     | CITROËN |
| E172302    | CITROËN |
| 6001073129 | FIAT    |
| 71770028   | FIAT    |
| 71773149   | FIAT    |
| 77364016   | FIAT    |
| 1611