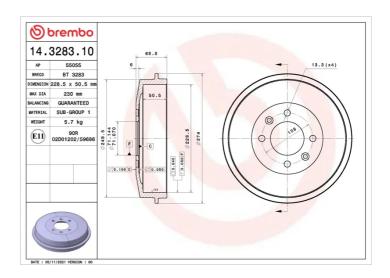

## **DRUM 14.3283.10**

## **Technical specifications**

EAN code Axle Diameter

8020584328316 Rear 228 mm

Width Height Number of holes

50,5 mm 66 4

Centering Max diameter

230 mm

**COMPATIBLE VEHICLES** 