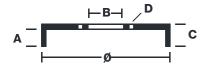

## **Technical specifications**

EAN code Axle Diameter

8020584328316 Rear 228 mm

Width Height Number of holes

50,5 mm 66 4

Centering Max diameter

230 mm

**COMPATIBLE VEHICLES** 