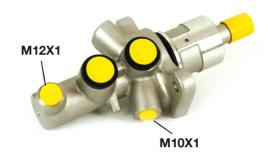

## **Technical specifications**

EAN code 8432509608494 Threading 12 x 1 (1),10 x 1 TRW Axle Material Aluminium

COMPATIBLE VEHICLES