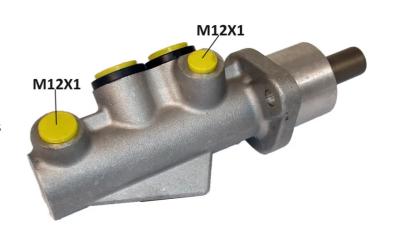

## **Technical specifications**

Diameter EAN code Axle 8432509612095 22,2 mm

Threading Material Braking system 12 x 1 (1),10 x 1 **Bosch Aluminium** (1)

**COMPATIBLE VEHICLES** 