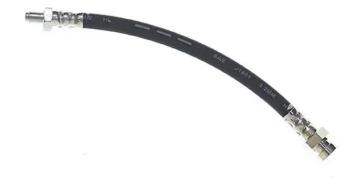

## **BRAKE HOSE** T 54 051

The T 54 051 brake hose is synonymous with reliability

Brembo flexible brake hoses are made in Semperit, a material that guarantees superior standards in terms of strength and flexibility. All Brembo pipes are manufactured and tested according to SAE J14014Q / 2010 international standards, which set stringent safety and reliability requirements which the pipes must meet.

#### **Technical specifications**

| EAN code             | Axle                 | Length        |
|----------------------|----------------------|---------------|
| <b>8432509655559</b> | <b>Rear</b>          | <b>230</b> mm |
| Threading 1<br>F10X1 | Threading 2<br>M10x1 |               |