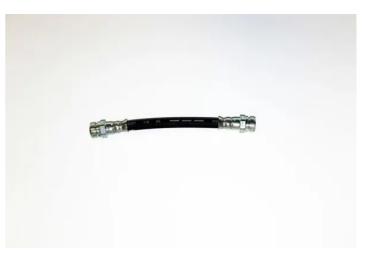

## **BRAKE HOSE** T 85 156

The T 85 156 brake hose is synonymous with reliability

Brembo flexible brake hoses are made in Semperit, a material that guarantees superior standards in terms of strength and flexibility. All Brembo pipes are manufactured and tested according to SAE J14014Q / 2010 international standards, which set stringent safety and reliability requirements which the pipes must meet.

## **Technical specifications**

| EAN code      | Axle        | Length        |
|---------------|-------------|---------------|
| 8432509656648 | Rear        | <b>175</b> mm |
|               |             |               |
| Threading 1   | Threading 2 |               |
| F10X1         | F10X1       |               |