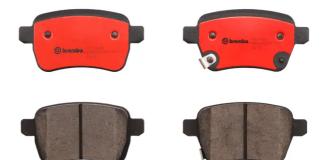

## The P23156N NAO brake pad is synonymous with reliability

Brembo NAO brake pads stand out for their ultimate braking comfort, reduced friction wear and low dust mission, which makes for cleaner rims and reduced maintenance requirements. The advanced friction material in keeping with the strictest environmental standards is the main distinguishing feature of NAO compounds.

- ✓ OE-equivalent
- ✓ Brembo quality
- ✓ Safety
- Comfort
- Durability
- ✓ Dust reduction
- ✓ With accessories