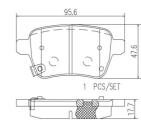

## **Technical specifications**

| EAN code              | Axle                   | Thickness                    |
|-----------------------|------------------------|------------------------------|
| 8020584083673         | Rear                   | <b>18</b> mm                 |
| Width<br><b>96</b> mm | Height<br><b>48</b> mm | Braking system<br><b>TRW</b> |
|                       |                        | Accessories                  |

Accessor

Wear indicator WVA number With accessories
Acoustic 25974,25973,25975 With anti-squeal shim

shim With piston clip

1 PCS/SET

**COMPATIBLE VEHICLES** 