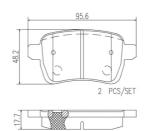

## **Technical specifications**

| EAN code              | Axle                   | Thickness                    |
|-----------------------|------------------------|------------------------------|
| 8020584083673         | Rear                   | <b>18</b> mm                 |
| Width<br><b>96</b> mm | Height<br><b>48</b> mm | Braking system<br><b>TRW</b> |
|                       |                        | Accessories                  |

Accessor

Wear indicator WVA number With accessories
Acoustic 25974,25973,25975 With anti-squeal shim

shim With piston clip

1 PCS/SET

**COMPATIBLE VEHICLES** 