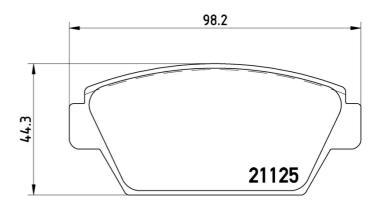

## **Technical specifications**

| EAN code<br><b>8020584086469</b> | Axle<br><b>Rear</b>     | Thickness <b>15</b> mm                  |
|----------------------------------|-------------------------|-----------------------------------------|
| Width 98 mm                      | Height<br><b>44</b> mm  | Braking system <b>Akebono</b>           |
| Wear indicator<br><b>Without</b> | WVA number <b>21125</b> | Accessories<br>With anti-squeal<br>shim |