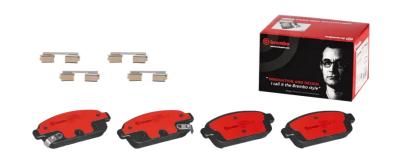

## BRAKE PAD PRIME CERAMIC P59080N

## The P59080N NAO brake pad is synonymous with reliability

Brembo NAO brake pads stand out for their ultimate braking comfort, reduced friction wear and low dust mission, which makes for cleaner rims and reduced maintenance requirements. The advanced friction material in keeping with the strictest environmental standards is the main distinguishing feature of NAO compounds.

- ✓ OE-equivalent
- Brembo quality
- ✓ Safety
- ✓ Comfort
- Durability
- ✓ Dust reduction
- ✓ With accessories

## **Technical specifications**

EAN code Axle Thickness **8020584081426 Rear 16** mm

Width Height Braking system

117 mm 43 mm TRW

Wear indicator WVA number Accessories

Acoustic 25098,25096,25097

With anti-squeal shim