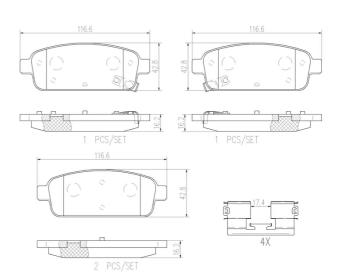

## **Technical specifications**

EAN code Axle Thickness **8020584081426 Rear 16** mm

Width Height Braking system

117 mm 43 mm TRW

Wear indicator WVA number Accessories

Acoustic 25098,25096,25097

With anti-squeal shim