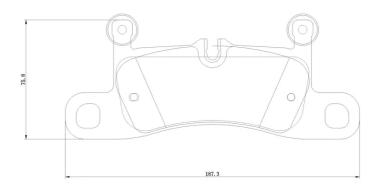

## **Technical specifications**

| EAN code<br>8020584131602 | Thickness<br><b>17</b> mm |                                 |
|---------------------------|---------------------------|---------------------------------|
| Width<br><b>188</b> mm    | Height<br><b>80</b> mm    | Braking system<br><b>Brembo</b> |
| Woorindicator             |                           | Accessories                     |