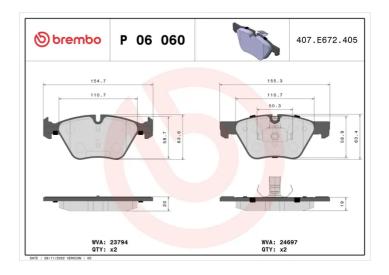

## **Technical specifications**

| EAN code<br><b>8020584090244</b>           | Axle<br>Front                    | Thickness 19 mm                                                     |
|--------------------------------------------|----------------------------------|---------------------------------------------------------------------|
| Width<br>155 mm                            | Height<br><b>63</b> mm           | Braking system <b>Teves</b>                                         |
| Wear indicator Prepared for wear indicator | WVA number<br><b>24697,23794</b> | Accessories With piston clip With anti-squeal shim With accessories |