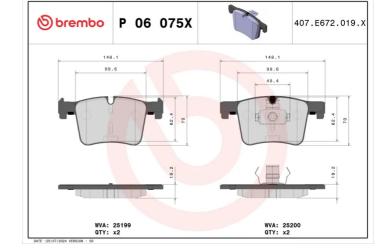

### **Technical specifications**

| EAN code                                         | Axle                      | Thickness                               |
|--------------------------------------------------|---------------------------|-----------------------------------------|
| <b>8020584068632</b>                             | Front                     | <b>19</b> mm                            |
| Width                                            | Height                    | Braking system                          |
| <b>148</b> mm                                    | <b>70</b> mm              | <b>Bosch</b>                            |
| Wear indicator<br>Prepared for wear<br>indicator | WVA number<br>25199,25200 | Accessories<br>With anti-squeal<br>shim |