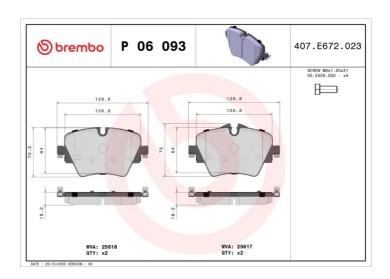

## **BRAKE PAD** P 06 093

- Brembo quality
- ECE-R90 certificate
- Safety
- Performance
- Comfort
- With accessories

| Technical specifications                         |                                  |                                                                             |
|--------------------------------------------------|----------------------------------|-----------------------------------------------------------------------------|
| EAN code                                         | Axle                             | Thickness                                                                   |
| 8020584080092                                    | Front                            | <b>19</b> mm                                                                |
| Width<br><b>129</b> mm                           | Height <b>70</b> mm              | Braking system<br>Lucas                                                     |
| Wear indicator<br>Prepared for wear<br>indicator | WVA number<br><b>25617,25618</b> | Accessories With anti-squeal shim With brake caliper bolts With accessories |