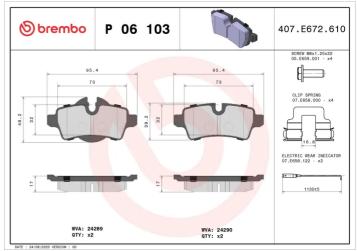

- OE-equivalent
- Brembo quality
- ECE-R90 certificate
- Safety
- Performance
- Comfort
- With accessories

| Technical specifications          |                                  |                                                                                            |        |
|-----------------------------------|----------------------------------|--------------------------------------------------------------------------------------------|--------|
| EAN code                          | Axle                             | Thickness                                                                                  | (      |
| 8020584087312                     | <b>Rear</b>                      | <b>16</b> mm                                                                               |        |
| Width                             | Height                           | Braking system                                                                             | 48 . 2 |
| <b>95</b> mm                      | <b>39</b> mm                     | <b>TRW</b>                                                                                 |        |
| Wear indicator<br><b>Electric</b> | WVA number<br><b>24289,24290</b> | Accessories<br>With accessories<br>With anti-squeal<br>shim<br>With brake caliper<br>bolts | -      |