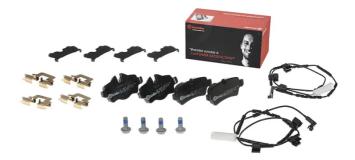

## BRAKE PAD P 06 103

The P 06 103 brake pad is synonymous with reliability

The Brembo brake pad guarantees ultimate safety when braking thanks to the use of more than 100 different compounds, designed according to the type of vehicle and use. Stopping distances reduced to a minimum, maximum driving comfort and silent operation are the most important features of Brembo materials. Brembo brake pads are supplied together with an extensive range of accessories and assembly kits for professionalstandard installation.

- OE-equivalent
- Brembo quality
- ECE-R90 certificate
- Safety
- Performance
- Comfort
- With accessories

| Technical specifications          |                                  |                                                                                            |        |
|-----------------------------------|----------------------------------|--------------------------------------------------------------------------------------------|--------|
| EAN code                          | Axle                             | Thickness                                                                                  | (      |
| 8020584087312                     | <b>Rear</b>                      | <b>16</b> mm                                                                               |        |
| Width                             | Height                           | Braking system                                                                             | 48 . 2 |
| <b>95</b> mm                      | <b>39</b> mm                     | <b>TRW</b>                                                                                 |        |
| Wear indicator<br><b>Electric</b> | WVA number<br><b>24289,24290</b> | Accessories<br>With accessories<br>With anti-squeal<br>shim<br>With brake caliper<br>bolts | -      |