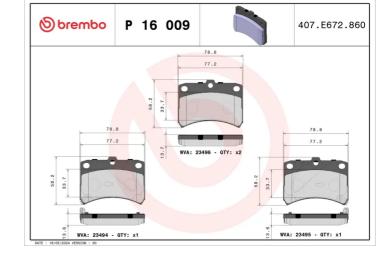

### **Technical specifications**

| EAN code        | Axle                     | Thickness        |
|-----------------|--------------------------|------------------|
| 8020584050699   | Front                    | <b>14</b> mm     |
| Width           | Height                   | Braking system   |
| <b>79</b> mm    | <b>58</b> mm             | Sumitomo         |
| Wear indicator  | WVA number               | Accessories      |
| <b>Acoustic</b> | <b>23495,23494,23496</b> | With anti-squeal |

With anti-squeal shim