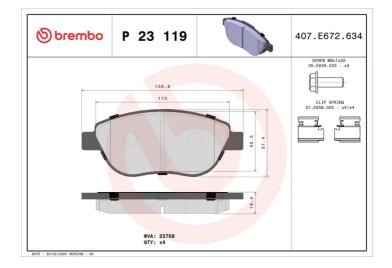

## **BRAKE PAD** P 23 119

The P 23 119 brake pad is synonymous with reliability

The Brembo brake pad guarantees ultimate safety when braking thanks to the use of more than 100 different compounds, designed according to the type of vehicle and use. Stopping distances reduced to a minimum, maximum driving comfort and silent operation are the most important features of Brembo materials. Brembo brake pads are supplied together with an extensive range of accessories and assembly kits for professionalstandard installation.

## **Technical specifications** Thickness EAN code Axle 8020584060322 Front 19 mm Width Height Braking system 137 mm 58 mm Bosch Accessories With accessories Wear indicator WVA number With anti-squeal Without 23981,23708 shim With brake caliper bolts