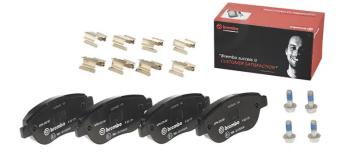

## **BRAKE PAD** P 23 119

The P 23 119 brake pad is synonymous with reliability

The Brembo brake pad guarantees ultimate safety when braking thanks to the use of more than 100 different compounds, designed according to the type of vehicle and use. Stopping distances reduced to a minimum, maximum driving comfort and silent operation are the most important features of Brembo materials. Brembo brake pads are supplied together with an extensive range of accessories and assembly kits for professionalstandard installation.

- OE-equivalent
- Brembo quality
- ECE-R90 certificate
- Safety
- Performance
- Comfort
- With accessories