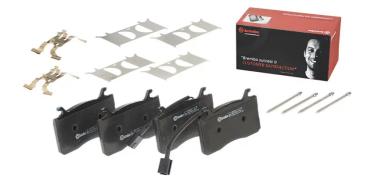

## **BRAKE PAD** P 23 185

The P 23 185 brake pad is synonymous with reliability

The Brembo brake pad guarantees ultimate safety when braking thanks to the use of more than 100 different compounds, designed according to the type of vehicle and use. Stopping distances reduced to a minimum, maximum driving comfort and silent operation are the most important features of Brembo materials. Brembo brake pads are supplied together with an extensive range of accessories and assembly kits for professionalstandard installation.

- OE-equivalent
- Brembo quality
- ECE-R90 certificate
- Safety
- Performance
- Comfort
- With accessories