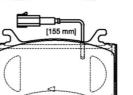

#### **Technical specifications**

| EAN code                          | Axle                       | Thickness                                                                       |
|-----------------------------------|----------------------------|---------------------------------------------------------------------------------|
| <b>8020584087381</b>              | Front                      | <b>15</b> mm                                                                    |
| Width                             | Height                     | Braking system                                                                  |
| <b>132</b> mm                     | <b>79</b> mm               | <b>Brembo</b>                                                                   |
| Wear indicator<br><b>Electric</b> | WVA number<br><b>22094</b> | Accessories<br>With anti-squeal<br>shim<br>With accessories<br>With piston clip |