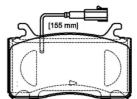

#### **Technical specifications**

| EAN code                          | Axle                       | Thickness                                                                       |
|-----------------------------------|----------------------------|---------------------------------------------------------------------------------|
| <b>8020584087381</b>              | Front                      | <b>15</b> mm                                                                    |
| Width                             | Height                     | Braking system                                                                  |
| <b>132</b> mm                     | <b>79</b> mm               | <b>Brembo</b>                                                                   |
| Wear indicator<br><b>Electric</b> | WVA number<br><b>22094</b> | Accessories<br>With anti-squeal<br>shim<br>With accessories<br>With piston clip |