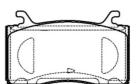

#### **Technical specifications**

| EAN code                          | Axle                       | Thickness                                                                       |
|-----------------------------------|----------------------------|---------------------------------------------------------------------------------|
| <b>8020584087381</b>              | Front                      | <b>15</b> mm                                                                    |
| Width                             | Height                     | Braking system                                                                  |
| <b>132</b> mm                     | <b>79</b> mm               | <b>Brembo</b>                                                                   |
| Wear indicator<br><b>Electric</b> | WVA number<br><b>22094</b> | Accessories<br>With anti-squeal<br>shim<br>With accessories<br>With piston clip |