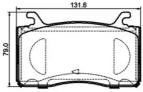

#### **Technical specifications**

| EAN code                          | Axle                       | Thickness                                                                       |
|-----------------------------------|----------------------------|---------------------------------------------------------------------------------|
| <b>8020584087381</b>              | Front                      | <b>15</b> mm                                                                    |
| Width                             | Height                     | Braking system                                                                  |
| <b>132</b> mm                     | <b>79</b> mm               | <b>Brembo</b>                                                                   |
| Wear indicator<br><b>Electric</b> | WVA number<br><b>22094</b> | Accessories<br>With anti-squeal<br>shim<br>With accessories<br>With piston clip |