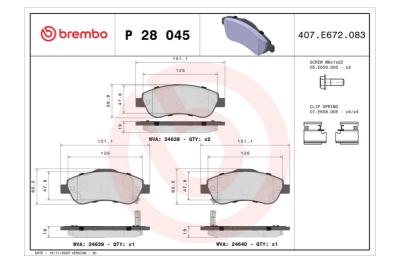

## **Technical specifications** Thickness EAN code Axle 8020584060582 Front 19 mm Width Height Braking system 151 mm 57 mm Bosch Accessories With accessories Wear indicator WVA number With brake caliper Acoustic 24639,24640,24638 bolts With anti-squeal shim