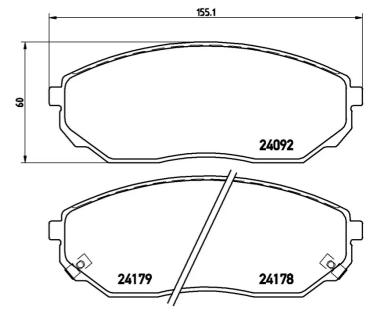

#### **Technical specifications**

| EAN code                          | Axle                                   | Thickness                               |
|-----------------------------------|----------------------------------------|-----------------------------------------|
| 8020584052891                     | Front                                  | <b>17</b> mm                            |
| Width                             | Height                                 | Braking system                          |
| <b>155</b> mm                     | <b>60</b> mm                           | <b>Sumitomo</b>                         |
| Wear indicator<br><b>Acoustic</b> | WVA number<br><b>24179,24092,24178</b> | Accessories<br>With anti-squeal<br>shim |